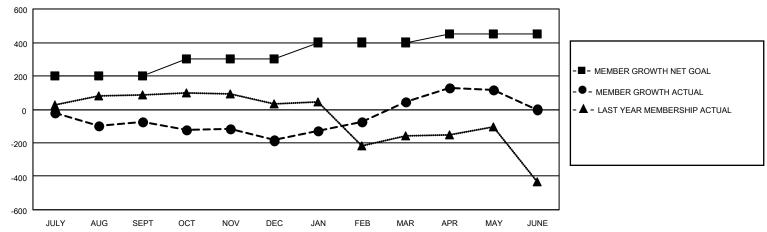

## GOALS AND ACTUAL MEMBERS CUMULATIVE

| DROPPED CLUBS: 26 |     | 110 CLUBS OF 225 ADDED 1 OR<br>MORE NEW MEMBERS | GENDER DISTRIBUTION                |                                  |  |
|-------------------|-----|-------------------------------------------------|------------------------------------|----------------------------------|--|
|                   |     | NORE NEW MEMBERS                                | MALE<br>FEMALE                     | 4,064 (71.20%)<br>1,641 (28.75%) |  |
| DROPPED MEMBERS   |     |                                                 | NON BINARY<br>PREFER NOT TO ANSWER | 0 (0.00%)<br>3 (0.05%)           |  |
| DECEASED          | 15  |                                                 | THE ENTITY TO ANOWER               | 0 (0.0070)                       |  |
| CLUB CANCELLED    | 202 | CLICK HERE FOR CUMULATIVE                       | TOTAL FAMILY UNIT MEMBERS          | 2,323                            |  |
| OTHER             | 476 | MEMBERSHIP DATA                                 |                                    |                                  |  |
| TOTAL             | 693 |                                                 | FAMILY MEMBERS PAYING HAL          | _F DUES 1,299                    |  |
|                   |     |                                                 |                                    |                                  |  |

## MONTHLY MEMBERSHIP PROGRESS REPORT

LOCATION INDIA District 3233E2 Results as of: 5/31/2022

| Clubs                 |               |           |               | Members               |                        |                         |                                                    |
|-----------------------|---------------|-----------|---------------|-----------------------|------------------------|-------------------------|----------------------------------------------------|
| RESULTS FOR 2021-2022 |               |           |               | RESULTS FOR 2021-2022 |                        |                         |                                                    |
| QUARTER               | NEW CLUB GOAL | NEW CLUBS | DROPPED CLUBS | QUARTER MEME          | BER GROWTH NET<br>GOAL | MEMBER GROWTH<br>ACTUAL | DROPPED<br>MEMBERS ACTUAL<br>(including transfers) |
| JULY/AUG/SEPT         | 6             | 2         | 19            | JULY/AUG/SEPT         | 200                    | 220                     | 282                                                |
| OCT/NOV/DEC           | 3             | 1         | 5             | OCT/NOV/DEC           | 100                    | 155                     | 225                                                |
| JAN/FEB/MAR           | 3             | 6         | 2             | JAN/FEB/MAR           | 100                    | 353                     | 77                                                 |
| APR/MAY/JUNE          | 1             | 5         | 0             | APR/MAY/JUNE          | 50                     | 204                     | 108                                                |