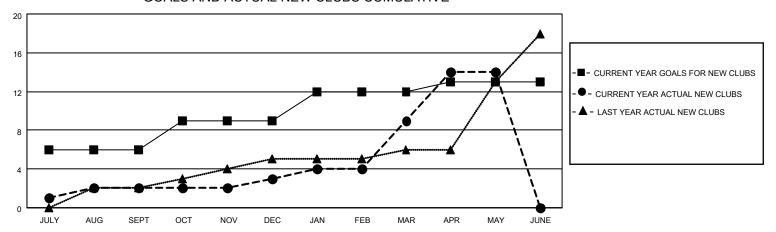

## GOALS AND ACTUAL NEW CLUBS CUMULATIVE

## MONTHLY MEMBERSHIP PROGRESS REPORT

LOCATION INDIA District 3233E2 Results as of: 5/31/2022

| Clubs                 |               |           |               | Members               |                        |                         |                                                    |
|-----------------------|---------------|-----------|---------------|-----------------------|------------------------|-------------------------|----------------------------------------------------|
| RESULTS FOR 2021-2022 |               |           |               | RESULTS FOR 2021-2022 |                        |                         |                                                    |
| QUARTER               | NEW CLUB GOAL | NEW CLUBS | DROPPED CLUBS | QUARTER MEME          | BER GROWTH NET<br>GOAL | MEMBER GROWTH<br>ACTUAL | DROPPED<br>MEMBERS ACTUAL<br>(including transfers) |
| JULY/AUG/SEPT         | 6             | 2         | 19            | JULY/AUG/SEPT         | 200                    | 220                     | 282                                                |
| OCT/NOV/DEC           | 3             | 1         | 5             | OCT/NOV/DEC           | 100                    | 155                     | 225                                                |
| JAN/FEB/MAR           | 3             | 6         | 2             | JAN/FEB/MAR           | 100                    | 353                     | 77                                                 |
| APR/MAY/JUNE          | 1             | 5         | 0             | APR/MAY/JUNE          | 50                     | 204                     | 108                                                |